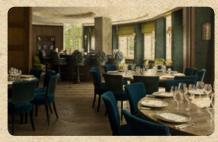

# POLITBÜRO

## FACTS

The aptly named Politbüro occupies the former 'Politisches Büro' and comprises a circular bar, large room and a terrace overlooking Torstrasse. The space accommodates parties of up to 60 seated / 150 standing, with versatile dining options and AV equipment available.