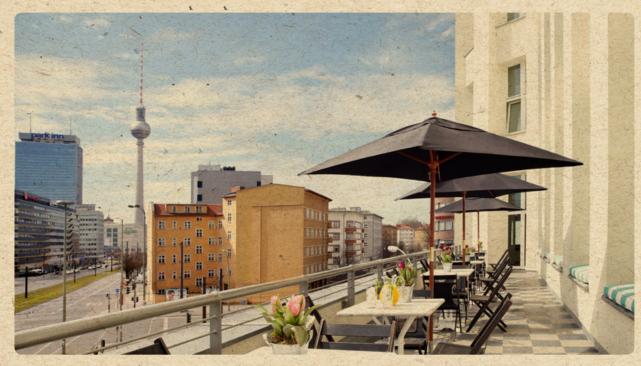

## FACTS

The 'Torstrasse I & II' comprises a fully equipped bar, large room and a terrace (38 sqm) overlooking Torstrasse and the Alexanderplatz.

The space accommodates parties of up to 400 standing / 180 seated with versatile dining options and AV equipment available. Torstrasse I & II can be separated into two spaces: Torstrasse I and Torstrasse II.

### TORSTRASSE I & II

SIZE: 282 sqm CAPACITY: 400 standing / 180 seated **EQUIPMENT:** Bar, projector & screen, WIFI, sound system

CAPACITY: 60 standing

### TERRACE

SIZE: 38 sqm CAPACITY: 60 standing