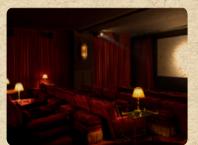

### **SCREENING ROOM**

With 30 seats, the cinema screens films in various formats, both digital (DCP (2d & 3D), Blu-Ray, DVD, Digital BETACAM, HDMI and VGA interfaces for Mac or PC) and analog (35mm, BETCAM SP, BETACAM). Sky TV is also available. The space is ideal for pre-release and premier screenings, company presentations or a private movie, with food and drinks available. The screening room can be hired separately or with the adjacent Red Room.

RED ROOM

SIZE: 100 sqm

CAPACITY: 40 seated / 120 standing

EQUIPMENT: DJ booth, bar, projector & screen, sound system and WIFI