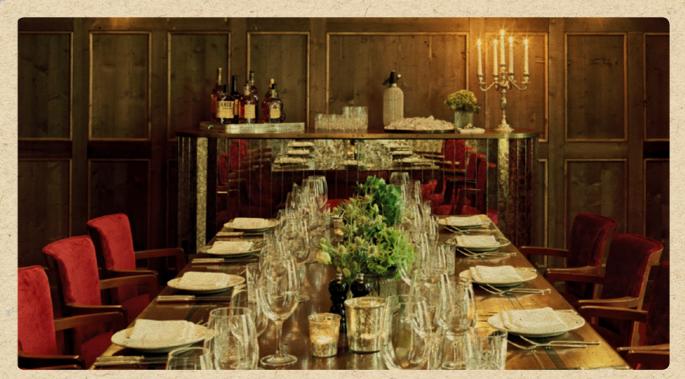

### RED ROOM

Featuring original shelving from London Library, the Red Room is filled with assorted art and design books. The space has its own bar and can be hired for events of 40 seated / 120 standing.

RED ROOM

SIZE: 100 sqm

CAPACITY: 40 seated / 120 standing

EQUIPMENT: DJ booth, bar, projector & screen, sound system and WIFI