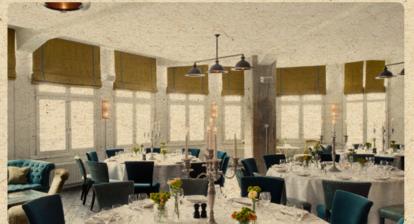

# POLITBÜRO

## FACTS

The aptly named Politbüro occupies the former 'Politisches Büro' and comprises a circular bar, large room and a terrace overlooking Torstrasse. The space accommodates parties of up to 60 seated / 150 standing, with versatile dining options and AV equipment available.