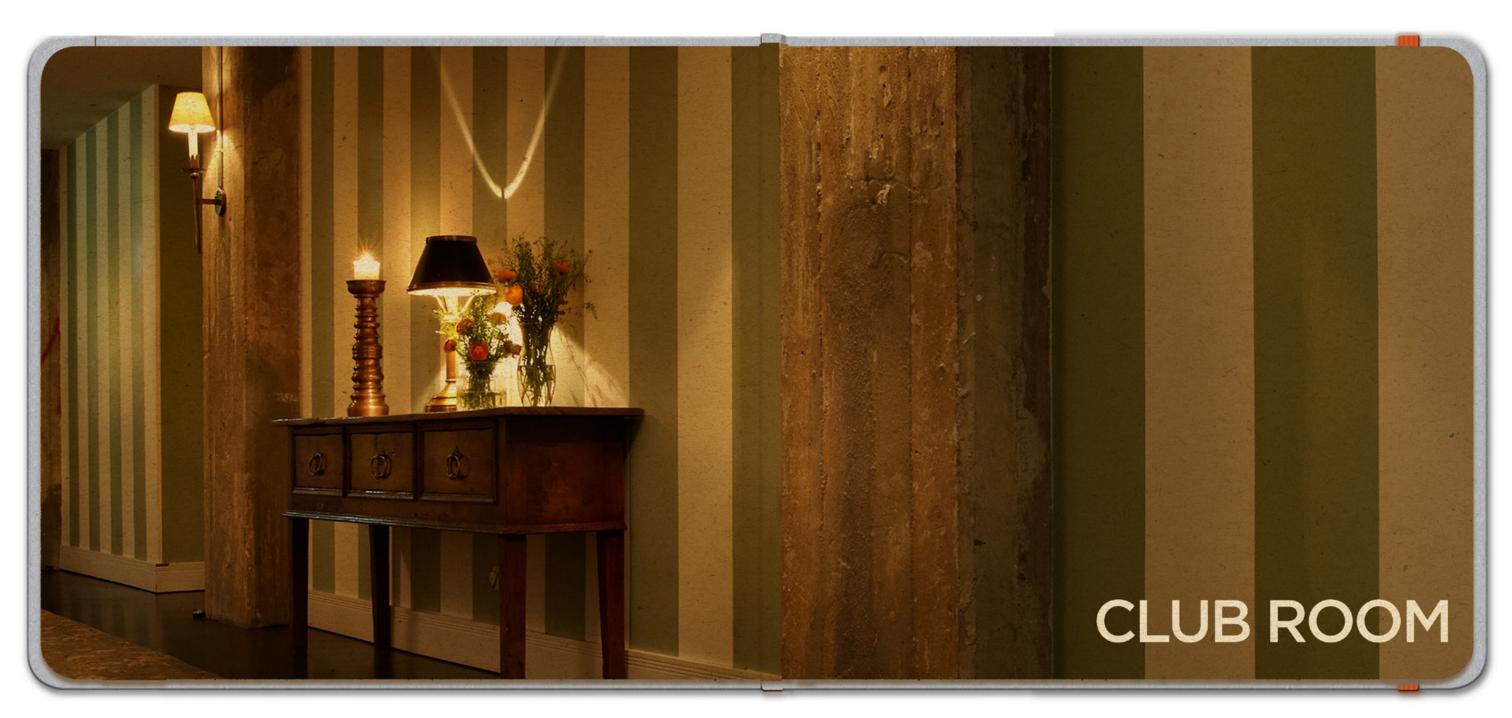

**CLUB ROOM** 

## FACTS

The Club Room, facing the charming court yard, is the ideal space for intimate dinners and small meetings. It has its own bar and can be hired for events of 16 seated.

### CLUB ROOM

SIZE: 39 sqm
CAPACITY: 16 seated
EQUIPMENT: Small bar, flat screen TV (60"),
WIFI, sound system