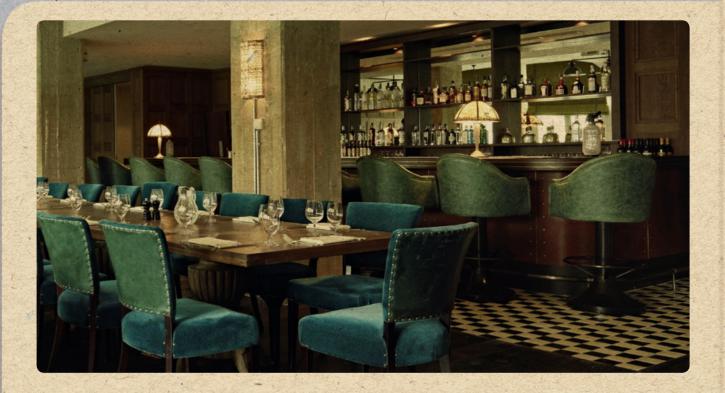

## FACTS

The 'Torstrasse I & II' comprises a fully equipped bar, large room and a terrace (38 sqm) overlooking Torstrasse and the Alexanderplatz.

The space accommodates parties of up to 400 standing / 180 seated with versatile dining options and AV equipment available. Torstrasse I & II can be separated into two spaces: Torstrasse I and Torstrasse II.

### TORSTRASSE I & II

SIZE: 282 sqm CAPACITY: 400 standing / 180 seated **EQUIPMENT:** Bar, projector & screen, WIFI, sound system

CAPACITY: 60 standing