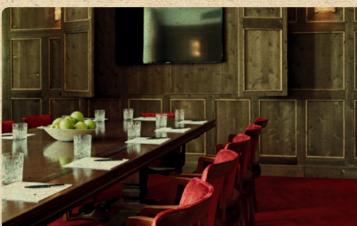

## FACTS

The Club Room, facing the charming court yard, is the ideal space for intimate dinners and small meetings. It has its own bar and can be hired for events of 16 seated.

### CLUB ROOM

SIZE: 39 sqm
CAPACITY: 16 seated
EQUIPMENT: Small bar, flat screen TV (60"),
WIFI, sound system