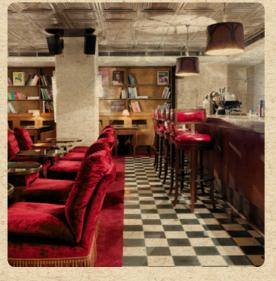

### RED ROOM

Featuring original shelving from London Library, the Red Room is filled with assorted art and design books. The space has its own bar and can be hired for events of 40 seated / 120 standing.

RED ROOM

SIZE: 100 sqm

CAPACITY: 40 seated / 120 standing

EQUIPMENT: DJ booth, bar, projector & screen, sound system and WIFI