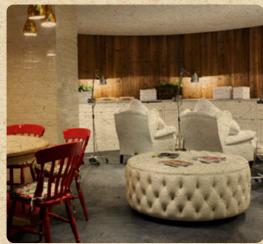

**CLUB ROOM** 

## FACTS

The Club Room, facing the charming court yard, is the ideal space for intimate dinners and small meetings. It has its own bar and can be hired for events of 16 seated.

### CLUB ROOM

SIZE: 39 sqm
CAPACITY: 16 seated
EQUIPMENT: Small bar, flat screen TV (60"),
WIFI, sound system