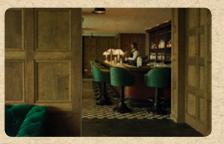

## FACTS

The 'Torstrasse I & II' comprises a fully equipped bar, large room and a terrace (38 sqm) overlooking Torstrasse and the Alexanderplatz.

The space accommodates parties of up to 400 standing / 180 seated with versatile dining options and AV equipment available. Torstrasse I & II can be separated into two spaces: Torstrasse I and Torstrasse II.

### TORSTRASSE I & II

SIZE: 282 sqm CAPACITY: 400 standing / 180 seated **EQUIPMENT:** Bar, projector & screen, WIFI, sound system

CAPACITY: 60 standing