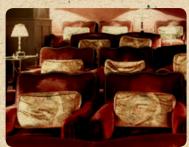

### **SCREENING ROOM**

With 30 seats, the cinema screens films in various formats, both digital (DCP (2d & 3D), Blu-Ray, DVD, Digital BETACAM, HDMI and VGA interfaces for Mac or PC) and analog (35mm, BETCAM SP, BETACAM). Sky TV is also available. The space is ideal for pre-release and premier screenings, company presentations or a private movie, with food and drinks available. The screening room can be hired separately or with the adjacent Red Room.