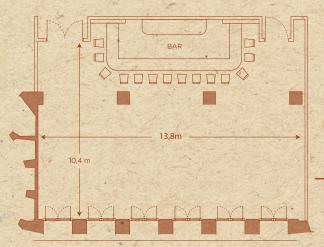

### TORSTRASSE I

SIZE: 143 sqm incl. bar, 100 sqm excl. bar CAPACITY: 200 standing / 80 seated EQUIPMENT: Bar, projector & screen, WIFI, sound system

### TERRACE

SIZE: 38 sqm CAPACITY: 60 standing