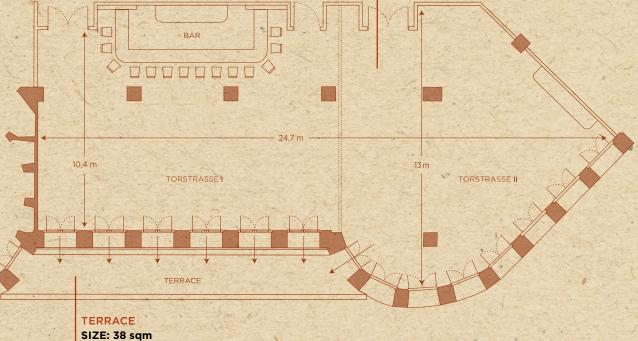

## FACTS

The 'Torstrasse I & II' comprises a fully equipped bar, large room and a terrace (38 sqm) overlooking Torstrasse and the Alexanderplatz.

The space accommodates parties of up to 400 standing / 180 seated with versatile dining options and AV equipment available. Torstrasse I & II can be separated into two spaces: Torstrasse I and Torstrasse II.

### TORSTRASSE I & II

SIZE: 282 sqm CAPACITY: 400 standing / 180 seated **EQUIPMENT:** Bar, projector & screen, WIFI, sound system

CAPACITY: 60 standing

### TORSTRASSE I

SIZE: 143 sqm incl. bar, 100 sqm excl. bar CAPACITY: 200 standing / 80 seated EQUIPMENT: Bar, projector & screen, WIFI, sound system

### TORSTRASSE II

SIZE: 139 sqm
CAPACITY: 200 standing / 80 seated
EQUIPMENT: Bar, projector & screen,
WIFI, sound system

### TERRACE

SIZE: 38 sqm CAPACITY: 60 standing