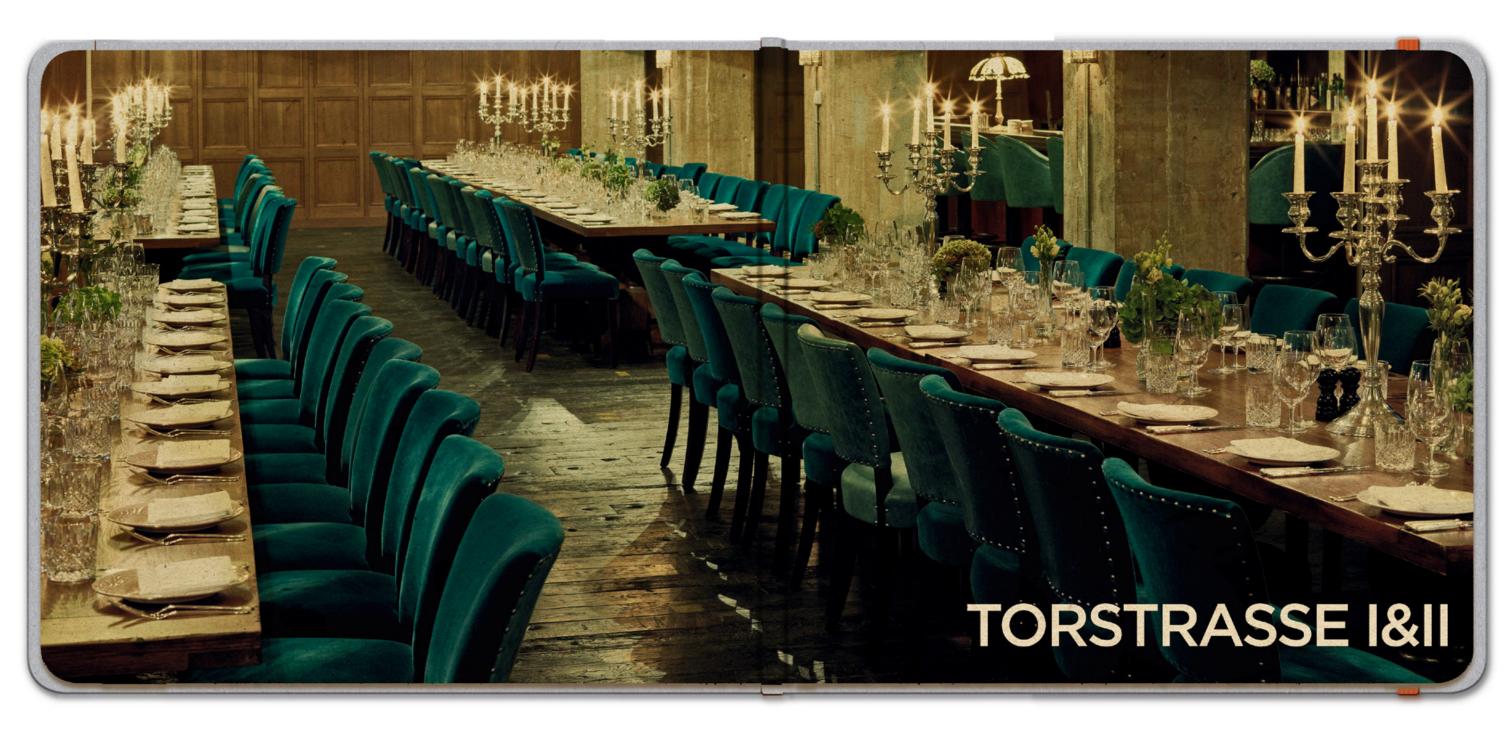

## TORSTRASSE I & II

## FACTS

The 'Torstrasse I & II' comprises a fully equipped bar, large room and a terrace (38 sqm) overlooking Torstrasse and the Alexanderplatz.

The space accommodates parties of up to 400 standing / 180 seated with versatile dining options and AV equipment available. Torstrasse I & II can be separated into two spaces: Torstrasse I and Torstrasse II.

### TORSTRASSE I & II

SIZE: 282 sqm CAPACITY: 400 standing / 180 seated **EQUIPMENT:** Bar, projector & screen, WIFI, sound system

CAPACITY: 60 standing

## TORSTRASSE | & ||

### TORSTRASSE I

SIZE: 143 sqm incl. bar, 100 sqm excl. bar CAPACITY: 200 standing / 80 seated EQUIPMENT: Bar, projector & screen, WIFI, sound system

### TORSTRASSE II

SIZE: 139 sqm
CAPACITY: 200 standing / 80 seated
EQUIPMENT: Bar, projector & screen,
WIFI, sound system

### TERRACE

SIZE: 38 sqm CAPACITY: 60 standing