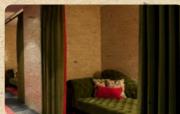

## TORSTRASSE I & II

## FACTS

The 'Torstrasse I & II' comprises a fully equipped bar, large room and a terrace (38 sqm) overlooking Torstrasse and the Alexanderplatz.

The space accommodates parties of up to 400 standing / 180 seated with versatile dining options and AV equipment available. Torstrasse I & II can be separated into two spaces: Torstrasse I and Torstrasse II.

### TORSTRASSE I & II

SIZE: 282 sqm CAPACITY: 400 standing / 180 seated **EQUIPMENT:** Bar, projector & screen, WIFI, sound system

CAPACITY: 60 standing