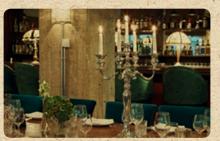

## FACTS

The 'Torstrasse I & II' comprises a fully equipped bar, large room and a terrace (38 sqm) overlooking Torstrasse and the Alexanderplatz.

The space accommodates parties of up to 400 standing / 180 seated with versatile dining options and AV equipment available. Torstrasse I & II can be separated into two spaces: Torstrasse I and Torstrasse II.

### TORSTRASSE I & II

SIZE: 282 sqm CAPACITY: 400 standing / 180 seated **EQUIPMENT:** Bar, projector & screen, WIFI, sound system

CAPACITY: 60 standing