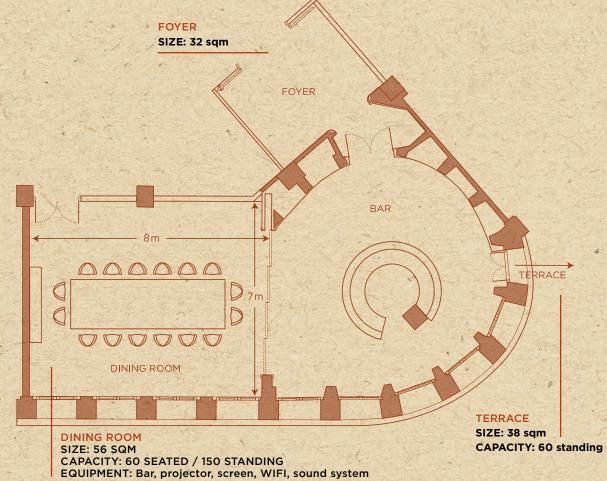

## FACTS

The 'Torstrasse I & II' comprises a fully equipped bar, large room and a terrace (38 sqm) overlooking Torstrasse and the Alexanderplatz.

The space accommodates parties of up to 400 standing / 180 seated with versatile dining options and AV equipment available. Torstrasse I & II can be separated into two spaces: Torstrasse I and Torstrasse II.

### TORSTRASSE I & II

SIZE: 282 sqm CAPACITY: 400 standing / 180 seated **EQUIPMENT:** Bar, projector & screen, WIFI, sound system

CAPACITY: 60 standing

### TORSTRASSE I

SIZE: 143 sqm incl. bar, 100 sqm excl. bar CAPACITY: 200 standing / 80 seated EQUIPMENT: Bar, projector & screen, WIFI, sound system

### TORSTRASSE II

SIZE: 139 sqm
CAPACITY: 200 standing / 80 seated
EQUIPMENT: Bar, projector & screen,
WIFI, sound system

### TERRACE

SIZE: 38 sqm CAPACITY: 60 standing