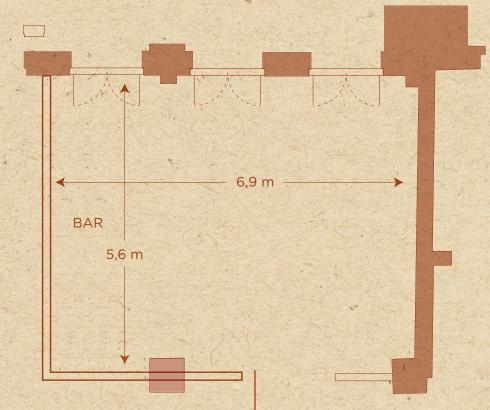

## FACTS

The aptly named Politbüro occupies the former 'Politisches Büro' and comprises a circular bar, large room and a terrace overlooking Torstrasse. The space accommodates parties of up to 60 seated / 150 standing, with versatile dining options and AV equipment available.