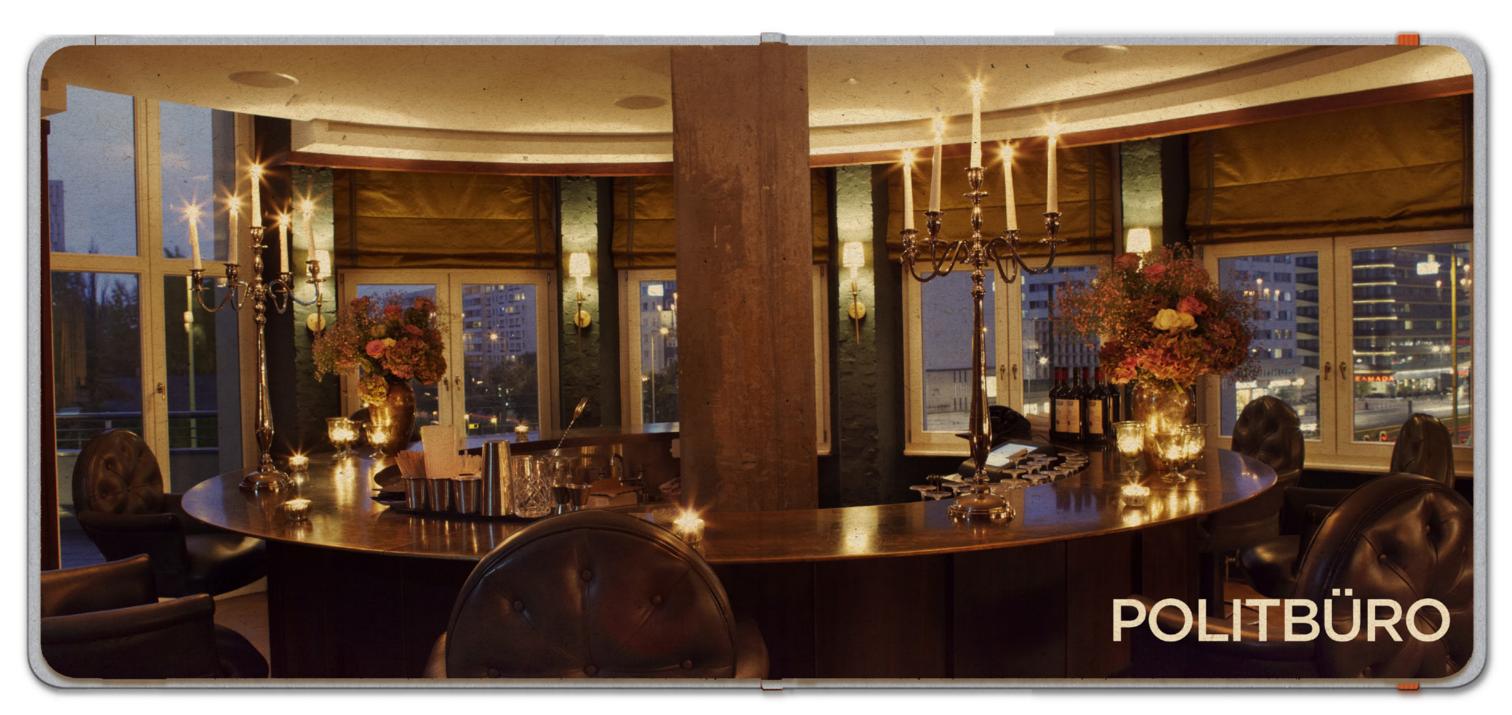

# POLITBÜRO

## FACTS

The aptly named Politbüro occupies the former 'Politisches Büro' and comprises a circular bar, large room and a terrace overlooking Torstrasse. The space accommodates parties of up to 60 seated / 150 standing, with versatile dining options and AV equipment available.