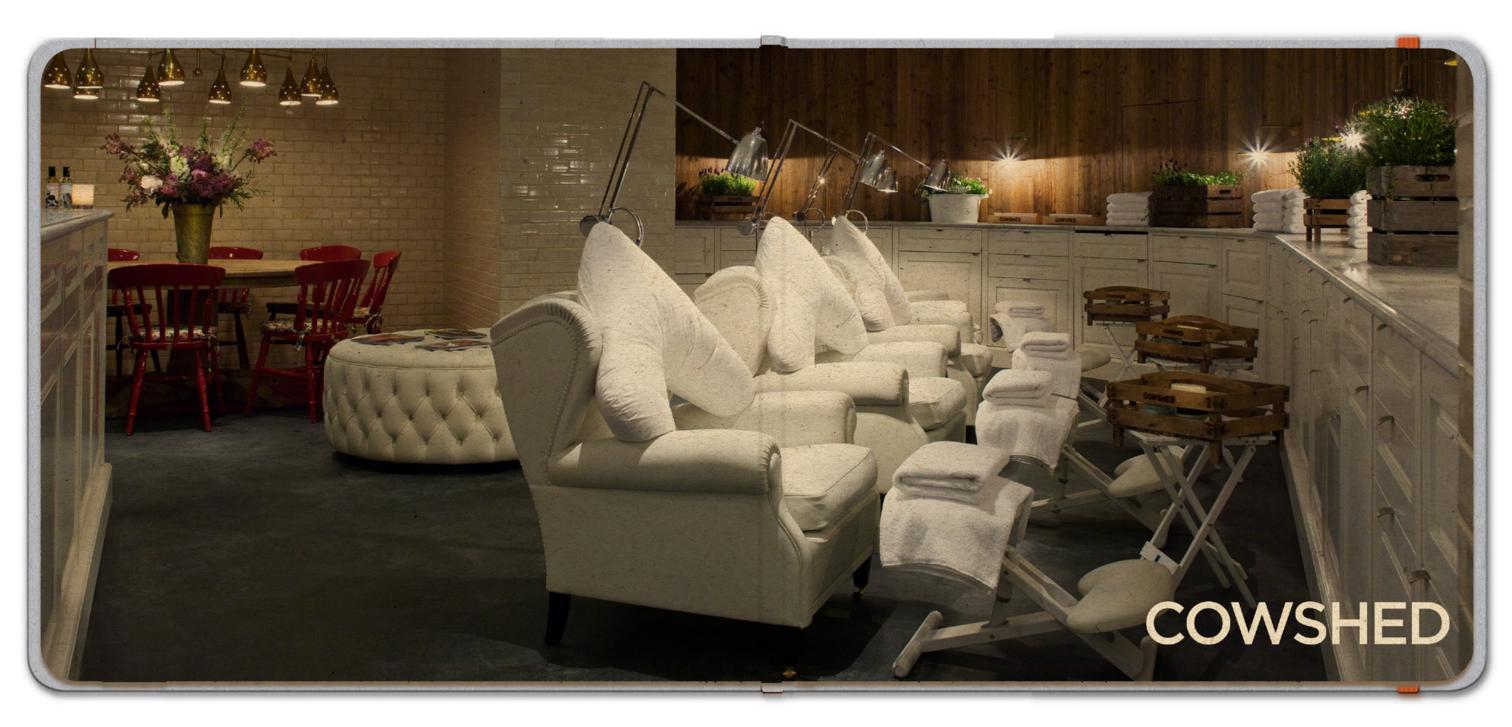

## COWSHED

Pretty Parties /
Manicures /
Pedicures /
Facial /
Massage

### **FACTS**

Enjoy Cowshed's trademark sociable grooming. Choose from a selection of treatments and combine with bites and champagne. Cowshed's therapists will provide whichever treatments your party would like.

The Spa has five treatment rooms, four mani-pedi chairs, secluded relaxation alcoves and sauna/ steam rooms.

#### **COWSHED MANICURES & PEDICURES**

Have to be experienced to be believed. Whether you go for a Speedy Manicure or an hour-long Ultimate treatment, the difference is in the length our polish lasts and the unrivalled cosiness of our mani/pedi chairs – complete with Cowshed cushion!