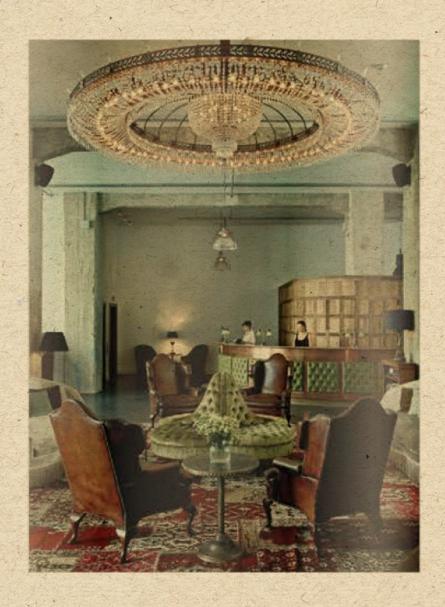

# **EVENTS**

SOHO HOUSE BERLIN is a private members' club in East Berlin's Mitte district. Alongside its 85 rooms, 20 of which are fully serviced apartments, a full Cowshed Spa & gym, a rooftop pool, restaurants and bars, the House has a number of private event spaces available to members and non-members.

From intimate dinners, to cocktail parties and private screenings, the House can accommodate your guests. Seasonal menus are specially created for each event, with an extensive list of wines and classic cocktails.