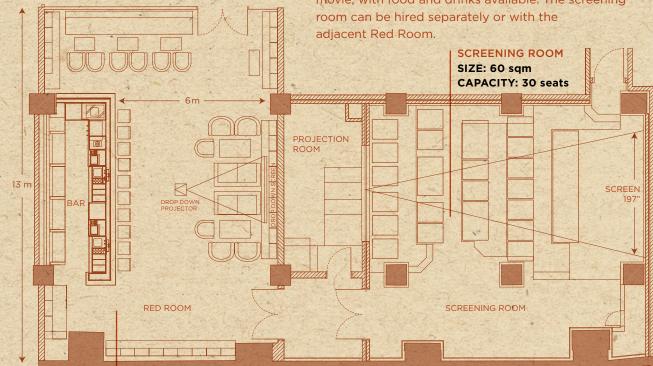

### **SCREENING ROOM**

With 30 seats, the cinema screens films in various formats, both digital (DCP (2d & 3D), Blu-Ray, DVD, Digital BETACAM, HDMI and VGA interfaces for Mac or PC) and analog (35mm, BETCAM SP, BETACAM). Sky TV is also available. The space is ideal for pre-release and premier screenings, company presentations or a private movie, with food and drinks available. The screening room can be hired separately or with the adjacent Red Room.

RED ROOM

SIZE: 100 sqm

CAPACITY: 40 seated / 120 standing

EQUIPMENT: DJ booth, bar, projector & screen, sound system and WIFI