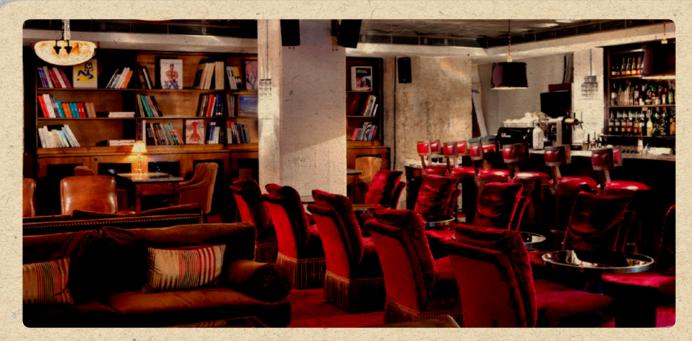

### RED ROOM

Featuring original shelving from London Library, the Red Room is filled with assorted art and design books. The space has its own bar and can be hired for events of 40 seated / 120 standing.

RED ROOM

SIZE: 100 sqm

CAPACITY: 40 seated / 120 standing

EQUIPMENT: DJ booth, bar, projector & screen, sound system and WIFI