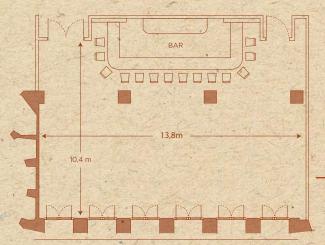

### TORSTRASSE I

SIZE: 143 sqm incl. bar, 100 sqm excl. bar CAPACITY: 200 standing / 80 seated EQUIPMENT: Small Bar, projector & screen, WIFI, sound system