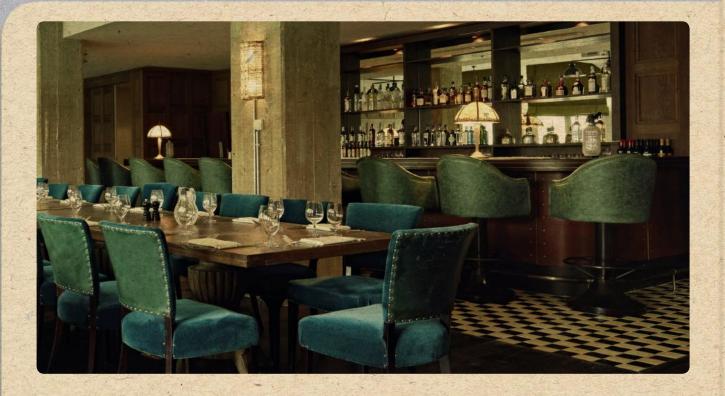

# TORSTRASSE I & II

### TORSTRASSE I

SIZE: 143 sqm incl. bar, 100 sqm excl. bar CAPACITY: 200 standing / 80 seated EQUIPMENT: Small Bar, projector & screen, WIFI, sound system

### TORSTRASSE II

SIZE: 139 sqm
CAPACITY: 200 standing / 80 seated
EQUIPMENT: Bar, projector & screen,
WIFI, sound system