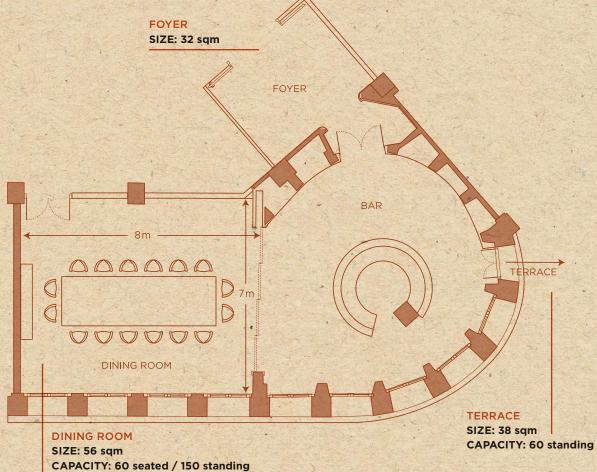

# POLITBÜRO

### **FACTS**

The aptly named Politbüro occupies the former 'Politisches Büro' and comprises a circular bar, large room and a terrace overlooking Torstrasse. The space accommodates parties of up to 60 seated / 150 standing, with versatile dining options and AV equipment available.

EQUIPMENT: Bar, projector, screen, wifi, sound system

CLUB ROOM

### TERRACE

SIZE: 38 sqm CAPACITY: 60 standing