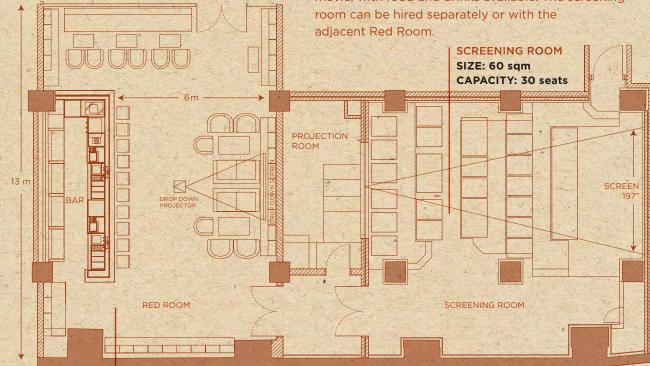

### SCREENING ROOM

With 30 seats, the cinema screens films in various formats, both digital (DCP (2d & 3D), Blu-Ray, DVD, Digital BETACAM, HDMI and VGA interfaces for Mac or PC) and analog (35mm, BETCAM SP, BETACAM). Sky TV is also available. The space is ideal for pre-release and premier screenings, company presentations or a private movie, with food and drinks available. The screening room can be hired separately or with the adiacent Red Room.