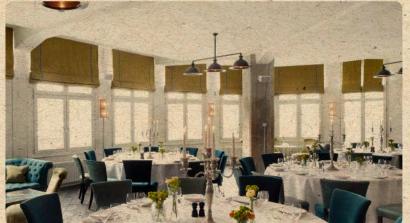

### **FACTS**

The aptly named Politbüro occupies the former 'Politisches Büro' and comprises a circular bar, large room and a terrace overlooking Torstrasse. The space accommodates parties of up to 60 seated / 150 standing, with versatile dining options and AV equipment available.