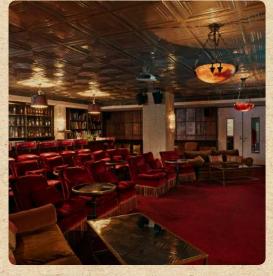

### RED ROOM

Featuring original shelving from London Library, the Red Room is filled with assorted art and design books. The space has its own bar and can be hired for events of 40 seated / 120 standing.

#### RED ROOM

SIZE: 100 sqm

CAPACITY: 40 seated / 120 standing

EQUIPMENT: DJ booth, bar, projector & screen, sound system and WiFi