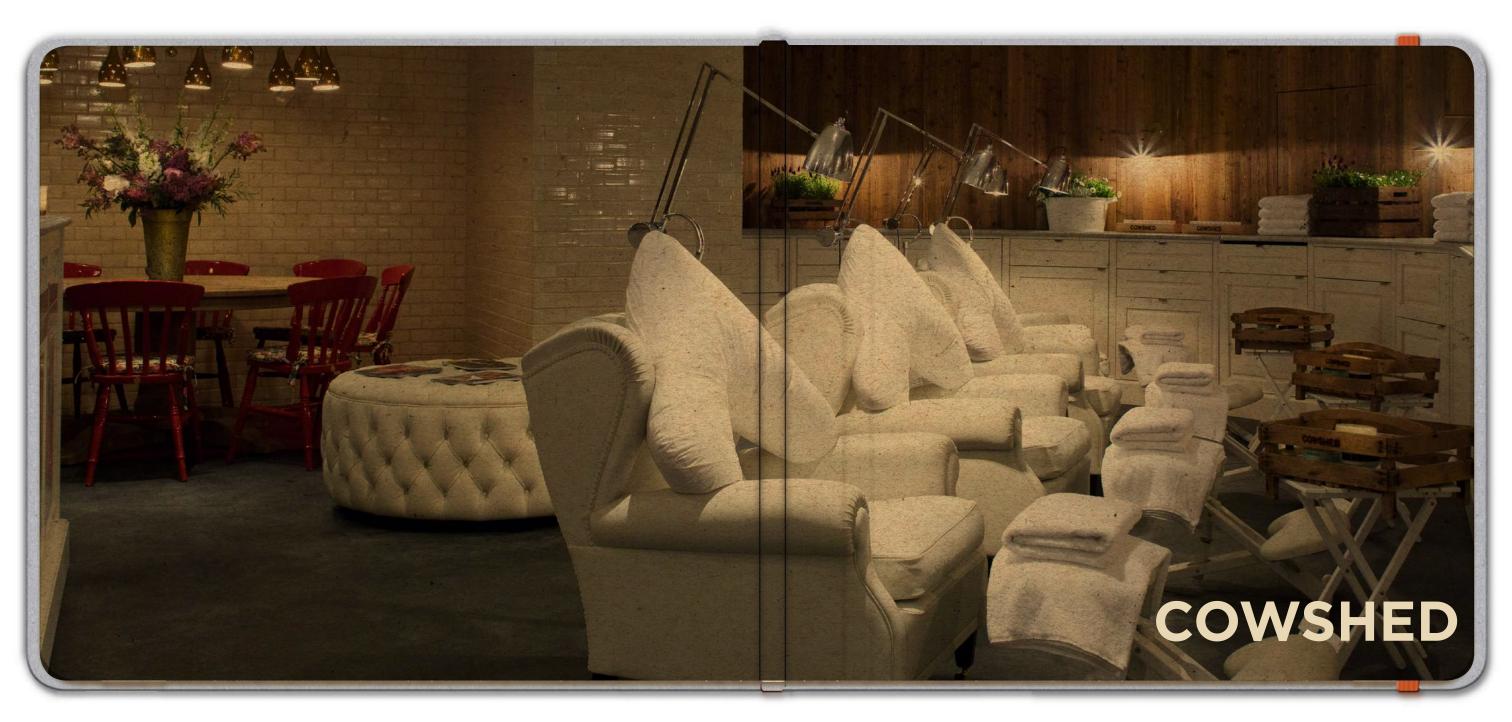

# **COWSHED**

Pretty Parties /
Manicures /
Pedicures /
Facial /
Massage

## **FACTS**

Enjoy Cowshed's trademark sociable grooming. Choose from a selection of treatments and combine with bites and champagne. Cowshed's therapists will provide whichever treatments your party would like.

The Spa has five treatment rooms, four mani-pedi chairs, secluded relaxation alcoves and sauna/ steam rooms.

### **COWSHED MANICURES & PEDICURES**

Have to be experienced to be believed. Whether you go for a Speedy Manicure or an hour-long Ultimate treatment, the difference is in the length our polish lasts and the unrivalled cosiness of our mani/pedi chairs - complete with Cowshed cushion!