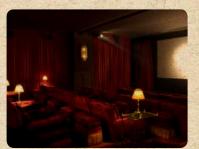

### SCREENING ROOM

With 30 seats, the cinema screens films in various formats, both digital (DCP (2d & 3D), Blu-Ray, DVD, Digital BETACAM, HDMI and VGA interfaces for Mac or PC) and analog (35mm, BETCAM SP, BETACAM). Sky TV is also available. The space is ideal for pre-release and premier screenings, company presentations or a private movie, with food and drinks available. The screening room can be hired separately or with the adiacent Red Room.