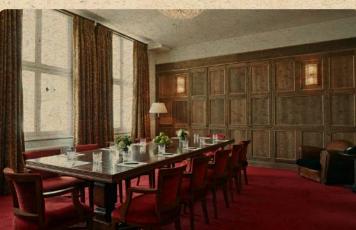

## **FACTS**

The 'Torstrasse I & II' comprises a fully equipped bar, large room and a terrace (38 sqm) overlooking Torstrasse and the Alexanderplatz.

The space accommodates parties of up to 400 standing / 180 seated with versatile dining options and AV equipment available.

### TORSTRASSE I & II

SIZE: 282 sqm
CAPACITY: 400 standing / 180 seated
EQUIPMENT: Bar, projector & screen,
WIFI, sound system