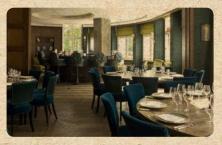

# POLITBÜRO

### **FACTS**

The aptly named Politbüro occupies the former 'Politisches Büro' and comprises a circular bar, large room and a terrace overlooking Torstrasse. The space accommodates parties of up to 60 seated / 150 standing, with versatile dining options and AV equipment available.