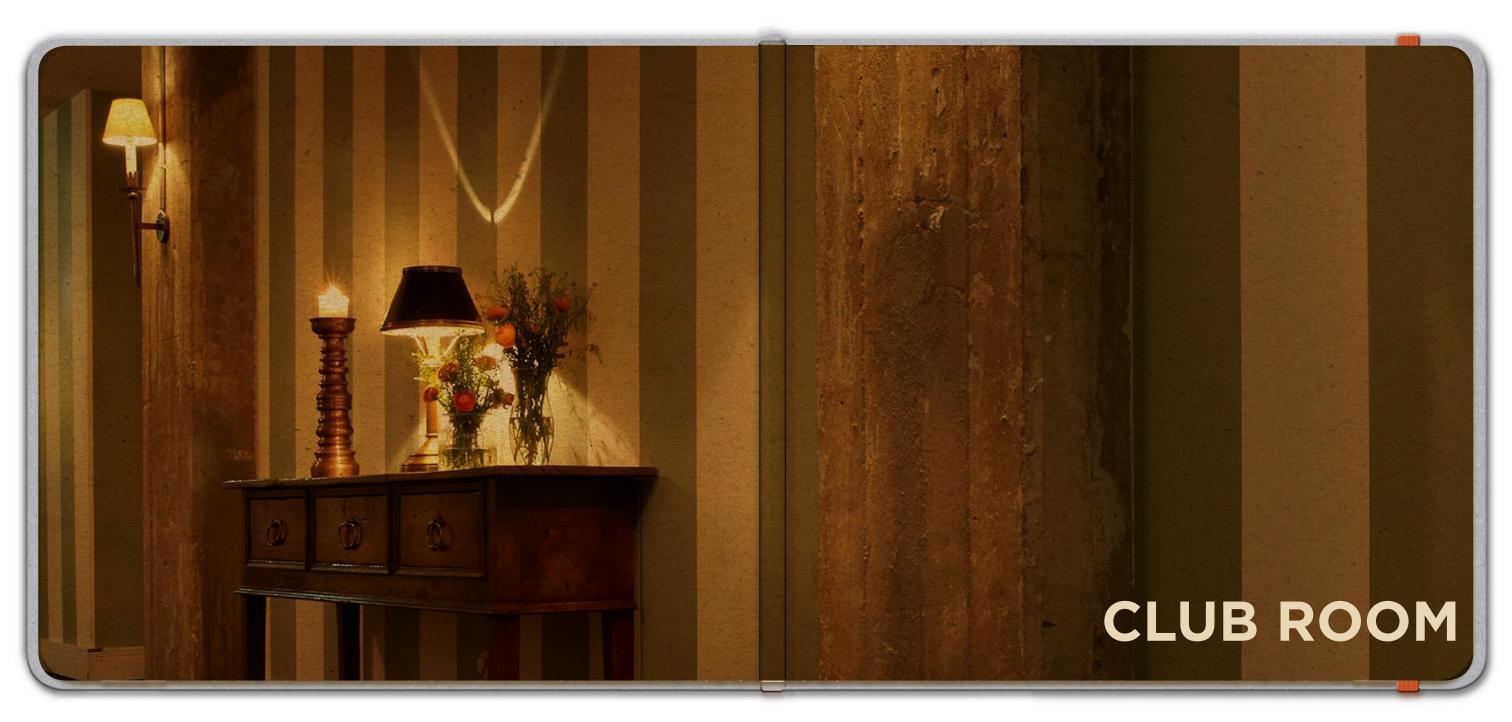

## **FACTS**

The Club Room, facing the charming court yard, is the ideal space for intimate dinners and small meetings. It has its own bar and can be hired for events of 16 seated.

### CLUB ROOM

SIZE: 39 sqm
CAPACITY: 16 seated
EQUIPMENT: Small bar, flat screen TV (60"),
WIFI, sound system