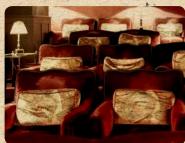

### SCREENING ROOM

With 30 seats, the cinema screens films in various formats, both digital (DCP (2d & 3D), Blu-Ray, DVD, Digital BETACAM, HDMI and VGA interfaces for Mac or PC) and analog (35mm, BETCAM SP, BETACAM). Sky TV is also available. The space is ideal for pre-release and premier screenings, company presentations or a private movie, with food and drinks available. The screening room can be hired separately or with the adiacent Red Room.