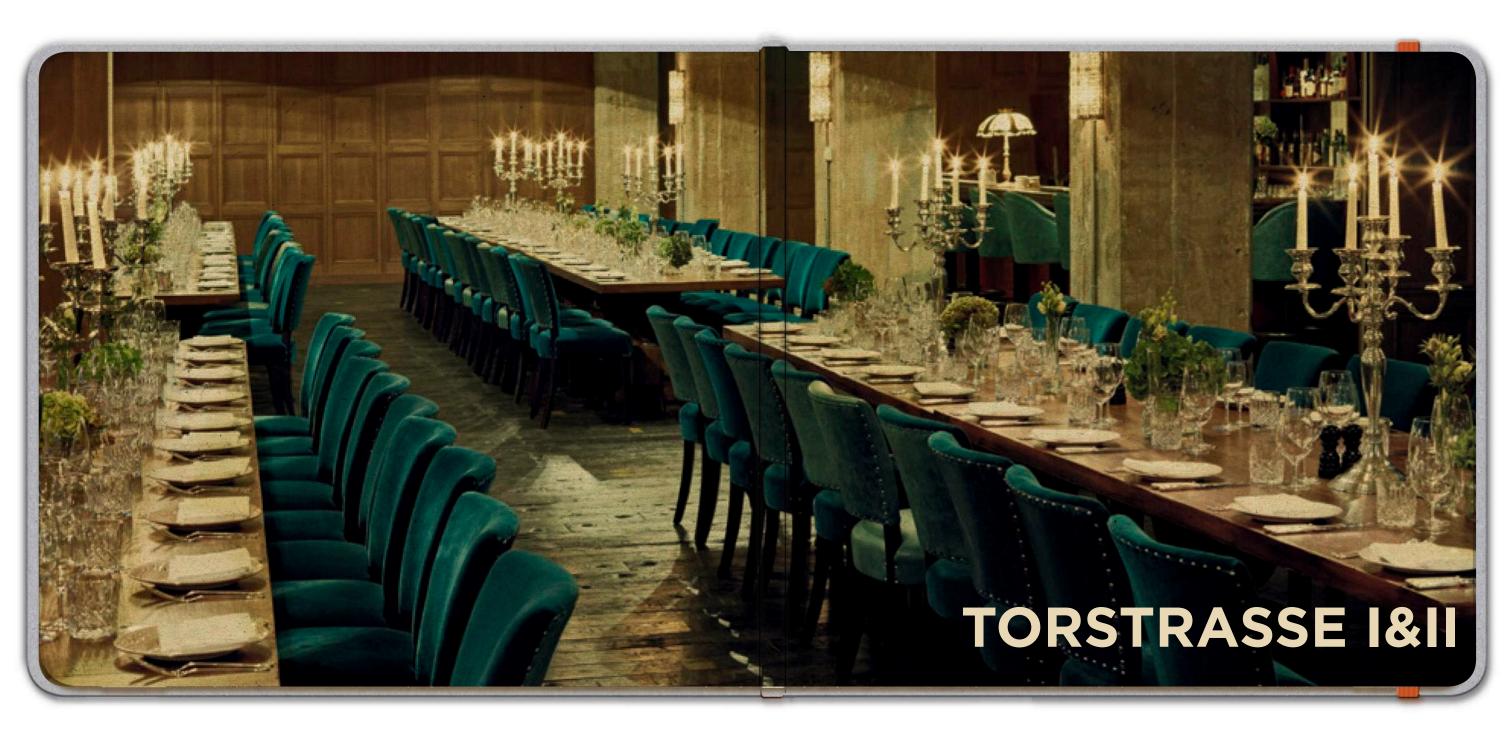

# TORSTRASSE I & II

## **FACTS**

The 'Torstrasse I & II' comprises a fully equipped bar, large room and a terrace (38 sqm) overlooking Torstrasse and the Alexanderplatz.

The space accommodates parties of up to 400 standing / 180 seated with versatile dining options and AV equipment available.

### TORSTRASSE I & II

SIZE: 282 sqm
CAPACITY: 400 standing / 180 seated
EQUIPMENT: Bar, projector & screen,
WIFI, sound system