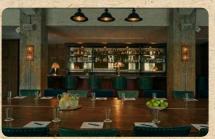

# TORSTRASSE I & II

## **FACTS**

The 'Torstrasse I & II' comprises a fully equipped bar, large room and a terrace (38 sqm) overlooking Torstrasse and the Alexanderplatz.

The space accommodates parties of up to 400 standing / 180 seated with versatile dining options and AV equipment available.

Torstrasse I & II can be separated into two spaces: Torstrasse I and Torstrasse II.