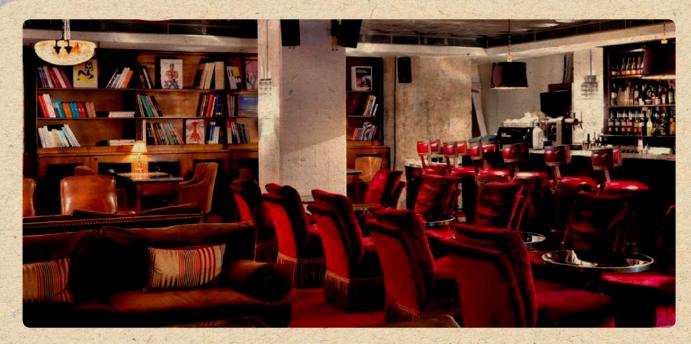

### RED ROOM

Featuring original shelving from London Library, the Red Room is filled with assorted art and design books. The space has its own bar and can be hired for events of 40 seated / 120 standing.