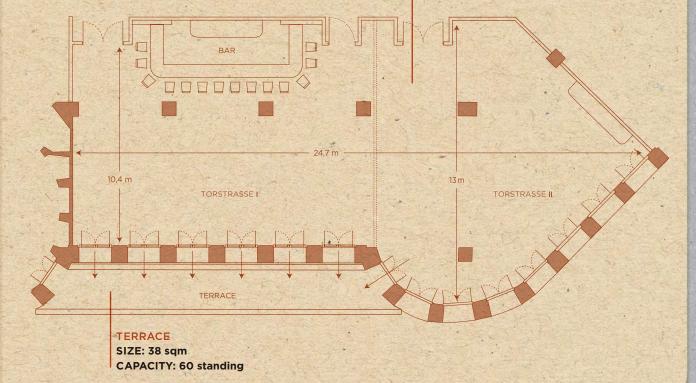

### TORSTRASSE I & II

SIZE: 282 sqm
CAPACITY: 400 standing / 180 seated
EQUIPMENT: Bar, projector & screen,
WIFI, sound system

### TORSTRASSE I

SIZE: 143 sqm incl. bar, 100 sqm excl. bar CAPACITY: 200 standing / 80 seated EQUIPMENT: Small Bar, projector & screen, WIFI, sound system

### TORSTRASSE II

SIZE: 139 sqm
CAPACITY: 200 standing / 80 seated
EQUIPMENT: Bar, projector & screen,
WIFI, sound system

### TERRACE

SIZE: 38 sqm CAPACITY: 60 standing