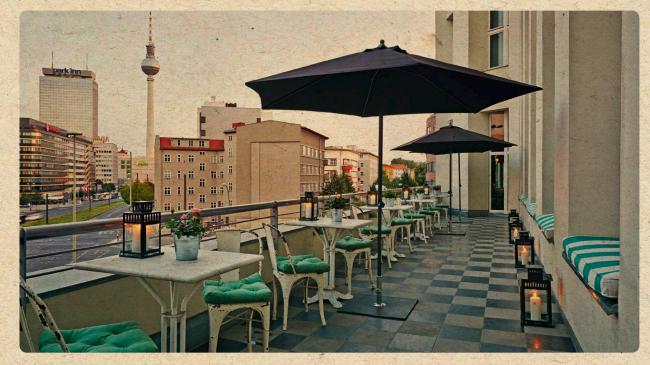

## **FACTS**

The 'Torstrasse I & II' comprises a fully equipped bar, large room and a terrace (38 sqm) overlooking Torstrasse and the Alexanderplatz.

The space accommodates parties of up to 400 standing / 180 seated with versatile dining options and AV equipment available.

### TERRACE

SIZE: 38 sqm CAPACITY: 60 standing