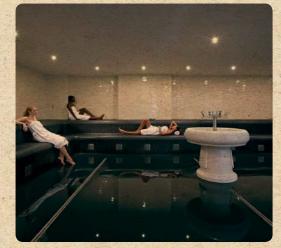

# **COWSHED**

Pretty Parties /
Manicures /
Pedicures /
Facial /
Massage

## **FACTS**

Enjoy Cowshed's trademark sociable grooming. Choose from a selection of treatments and combine with bites and champagne. Cowshed's therapists will provide whichever treatments your party would like.

The Spa has five treatment rooms, four mani-pedi chairs, secluded relaxation alcoves and sauna/ steam rooms.