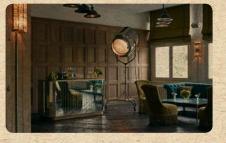

# POLITBÜRO

### **FACTS**

The aptly named Politbüro occupies the former 'Politisches Büro' and comprises a circular bar, large room and a terrace overlooking Torstrasse. The space accommodates parties of up to 60 seated / 150 standing, with versatile dining options and AV equipment available.