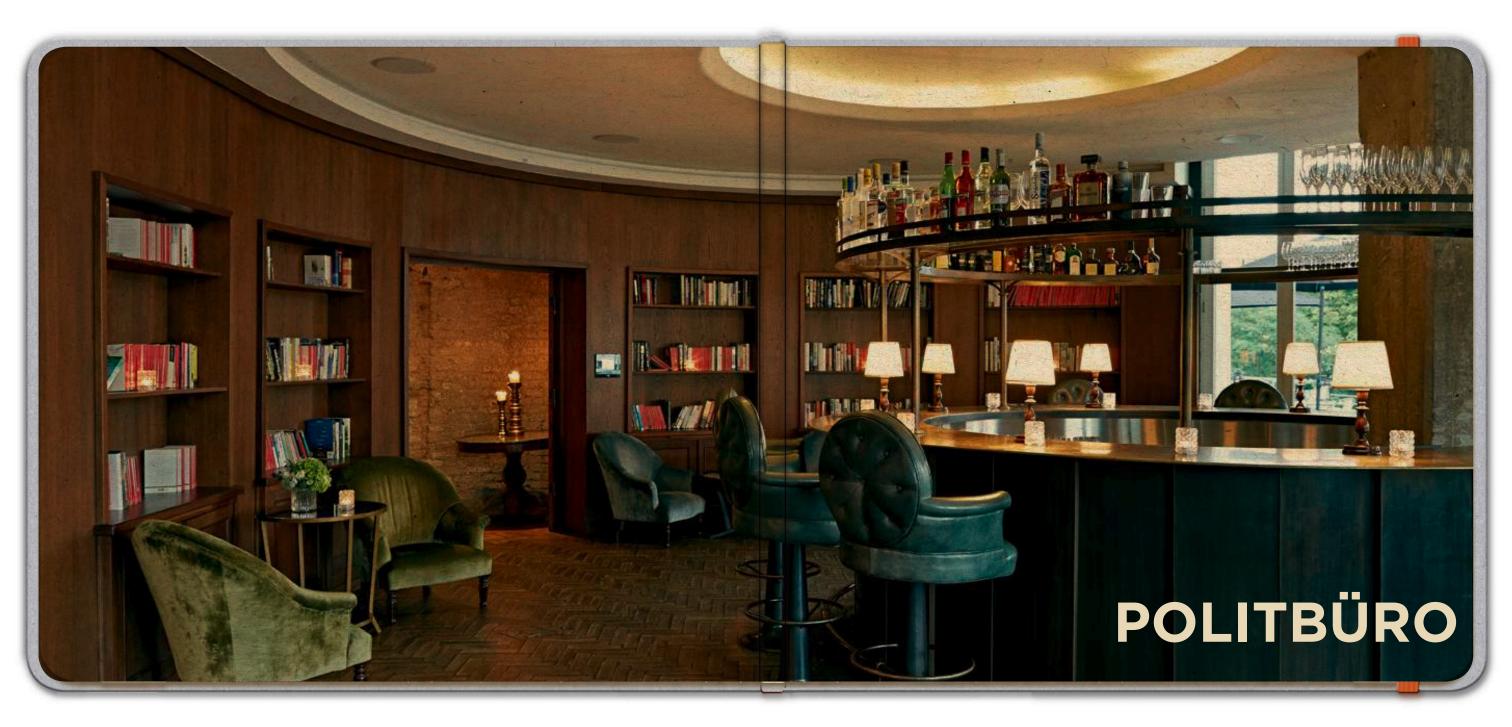

# POLITBÜRO

### **FACTS**

The aptly named Politbüro occupies the former 'Politisches Büro' and comprises a circular bar, large room and a terrace overlooking Torstrasse. The space accommodates parties of up to 60 seated / 150 standing, with versatile dining options and AV equipment available.

EQUIPMENT: Bar, projector, screen, wifi, sound system

CLUB ROOM