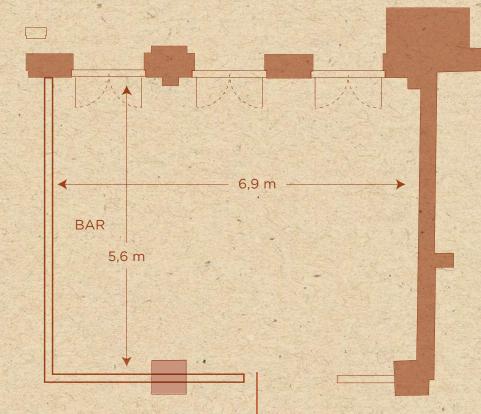

## **FACTS**

The 'Torstrasse I & II' comprises a fully equipped bar, large room and a terrace (38 sqm) overlooking Torstrasse and the Alexanderplatz.

The space accommodates parties of up to 400 standing / 180 seated with versatile dining options and AV equipment available.

### TORSTRASSE I & II

SIZE: 282 sqm
CAPACITY: 400 standing / 180 seated
EQUIPMENT: Bar, projector & screen,
WIFI, sound system

### TERRACE

SIZE: 38 sqm CAPACITY: 60 standing