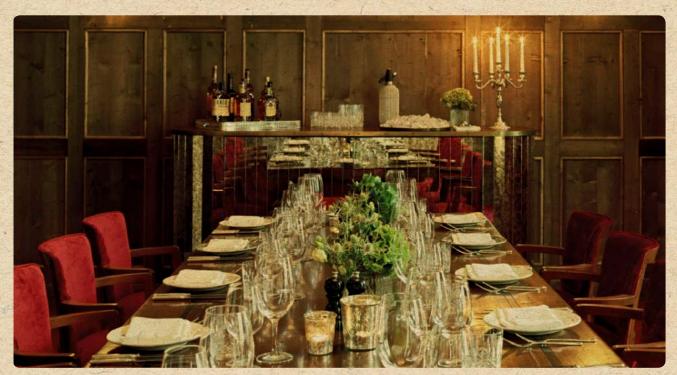

### RED ROOM

Featuring original shelving from London Library, the Red Room is filled with assorted art and design books. The space has its own bar and can be hired for events of 40 seated / 120 standing.

#### RED ROOM

SIZE: 100 sqm

CAPACITY: 40 seated / 120 standing

EQUIPMENT: DJ booth, bar, projector & screen, sound system and WiFi